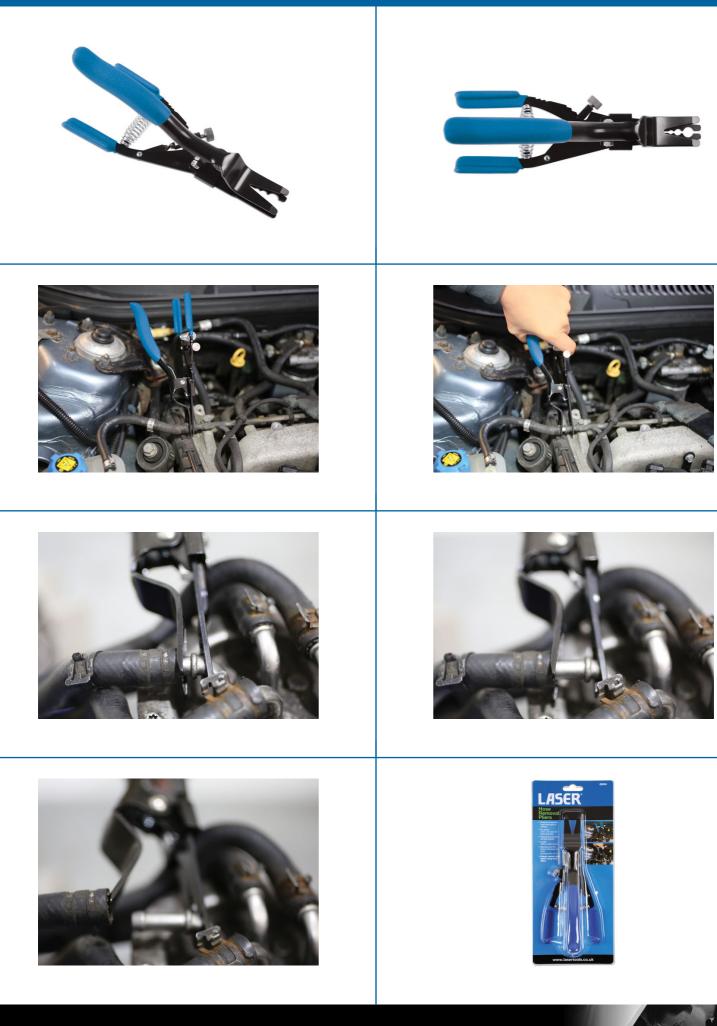

## **Hose Removal Pliers**

Hose removal pliers with jaw locking function, designed to separate hoses and tubes on vehicles saving time and effort.

## **Additional Information**

- For use on 3/16", 1/4" and 3/8" hoses and lines.
- · Features jaw lock and soft grip handles.
- · Length: 202mm, width: 94mm.
- · Manufactured from chrome molybdenum.
- · Always remove clips before using these pliers.